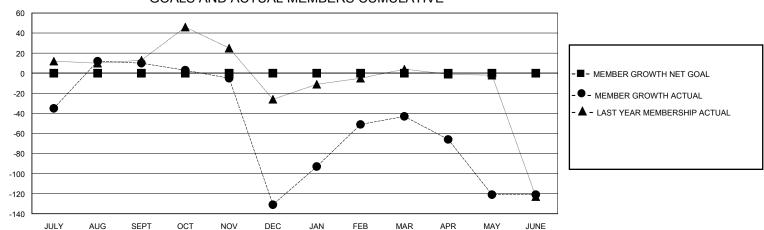

| Clubs                 |               |           |               | Members               |                       |                         |                                                    |  |
|-----------------------|---------------|-----------|---------------|-----------------------|-----------------------|-------------------------|----------------------------------------------------|--|
| RESULTS FOR 2023-2024 |               |           |               | RESULTS FOR 2023-2024 |                       |                         |                                                    |  |
| QUARTER               | NEW CLUB GOAL | NEW CLUBS | DROPPED CLUBS | QUARTER MEMB          | ER GROWTH NET<br>GOAL | MEMBER GROWTH<br>ACTUAL | DROPPED<br>MEMBERS ACTUAL<br>(including transfers) |  |
| JULY/AUG/SEPT         | 0             | 2         | 0             | JULY/AUG/SEPT         | 0                     | 127                     | 87                                                 |  |
| OCT/NOV/DEC           | 0             | 0         | 6             | OCT/NOV/DEC           | 0                     | 54                      | 185                                                |  |
| JAN/FEB/MAR           | 0             | 3         | 1             | JAN/FEB/MAR           | 0                     | 184                     | 44                                                 |  |
| APR/MAY/JUNE          | 0             | 5         | 3             | APR/MAY/JUNE          | 0                     | 166                     | 229                                                |  |

## GOALS AND ACTUAL MEMBERS CUMULATIVE

| DROPPED CLUBS: 10       |            | 71 CLUBS OF 124 ADDED 1 OR MORE<br>NEW MEMBERS | GENDER DISTRIBUTION  MALE 1,095 (53.65%)  FEMALE 946 (46.35%) |               |     |
|-------------------------|------------|------------------------------------------------|---------------------------------------------------------------|---------------|-----|
| DROPPED MEMBERS         |            |                                                | FEMALE                                                        | 940 (40.5570) |     |
| DECEASED                | 17         | CLICK HERE FOR CUMULATIVE                      | TOTAL FAMILY UNIT MEMBERS                                     |               | 739 |
| CLUB CANCELLED<br>OTHER | 122<br>406 | MEMBERSHIP DATA                                | FAMILY MEMBERS PAYING HALF DUES                               |               | 467 |
| TOTAL                   | 545        |                                                |                                                               |               |     |