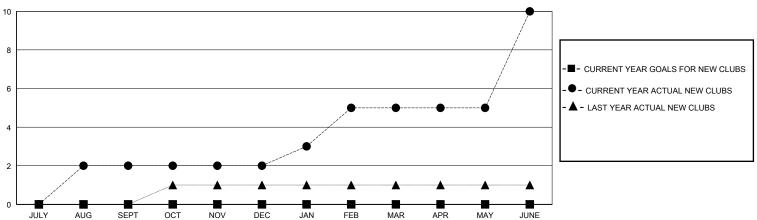

| Clubs                 |               |           |               | Members               |                       |                         |                                                    |  |
|-----------------------|---------------|-----------|---------------|-----------------------|-----------------------|-------------------------|----------------------------------------------------|--|
| RESULTS FOR 2023-2024 |               |           |               | RESULTS FOR 2023-2024 |                       |                         |                                                    |  |
| QUARTER               | NEW CLUB GOAL | NEW CLUBS | DROPPED CLUBS | QUARTER MEMB          | ER GROWTH NET<br>GOAL | MEMBER GROWTH<br>ACTUAL | DROPPED<br>MEMBERS ACTUAL<br>(including transfers) |  |
| JULY/AUG/SEPT         | 0             | 2         | 0             | JULY/AUG/SEPT         | 0                     | 127                     | 87                                                 |  |
| OCT/NOV/DEC           | 0             | 0         | 6             | OCT/NOV/DEC           | 0                     | 54                      | 185                                                |  |
| JAN/FEB/MAR           | 0             | 3         | 1             | JAN/FEB/MAR           | 0                     | 184                     | 44                                                 |  |
| APR/MAY/JUNE          | 0             | 5         | 3             | APR/MAY/JUNE          | 0                     | 166                     | 229                                                |  |

## GOALS AND ACTUAL NEW CLUBS CUMULATIVE